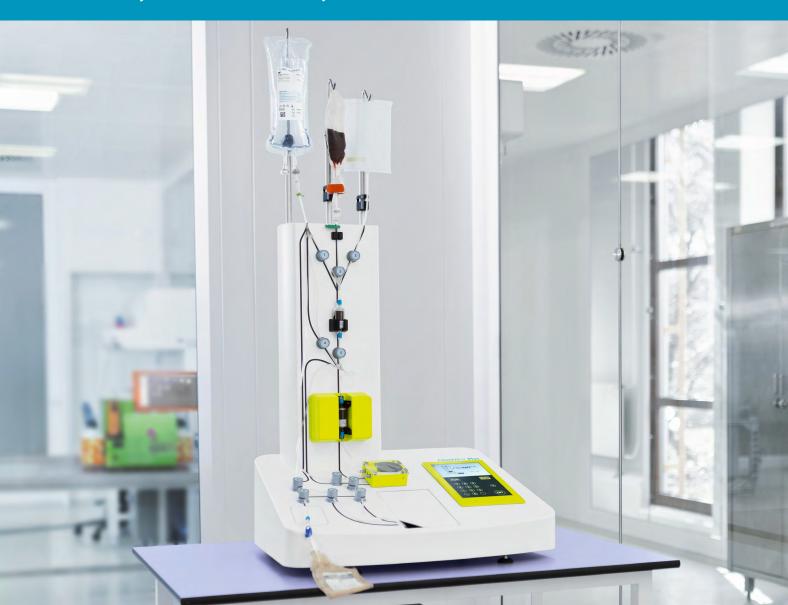

# CliniMACS® Plus System

## Automated clinical-scale cell isolation

Tried and tested for more than 25 years, the CliniMACS Plus System is continuously facilitating high quality cell separation. Compatible with multiple applications, and with the advantage of providing an automated process in a closed and sterile system, the CE-marked\* medical device will assist you in producing cells of high purity and excellent yield across a variety of fields.

### Innovative strategies for easy separation

Automated cell separation is key for effective cell and gene therapy and graft engineering applications. The CliniMACS Plus System is an integral part of the clinical workflow due to its uniqueness in offering cell separation in a closed and sterile environment using an automated, magnetic column. The clinical scale enrichment of target cells, or the depletion of unwanted cells, provides a cell population of isolated stem cells, monocytes, DCs, NK cells, B cells, or T cells. Combined with downstream applications, these cell subsets allow for further developments in the field of regenerative medicine, adoptive immunotherapy, and graft engineering.