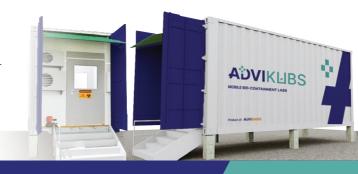

# **MOBILE BIO-CONTAINMENT** LABORATORY

Mobile diagnostics or research laboratory that can be placed anywhere as a space to conduct Covid-19 testing and other assay test and research as needed.