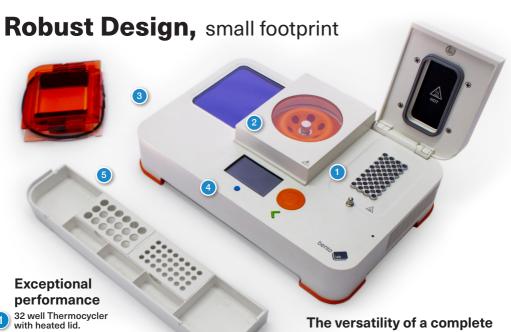

\*Bento Lab empowers citizen scientists to explore fungal diversity.\*\*

David Harries

Pembrokeshire Fungus Recording Network

Active cooling from 12°C to 105°C Ramp rate up to 2.5 °C/s. Storage for up to 100 PCR programs.

- 500 8,000g (13,500 rpm) microcentrifuge 6 x 1.5mL tubes capacity Programmable timer and quick spin
- 50V 120V gel electrophoresis system Blue light transilluminator Gel tank with platinum electrodes

workflow in one device

- Simple to operate via an intuitive integrated interface. No need for additional accessories.
- Bento Lab weighs less than 3.5kg and is easy to transport and store.

The external gel box and tube rack attach effortlessly, so you are set up for research in less than a minute.