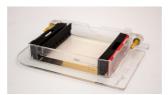

- 500 8,000g (13,500 rpm) microcentrifuge 6 x 1.5mL tubes capacity Programmable timer and quick spin
- 50V 120V gel electrophoresis system Blue light transilluminator Gel tank with platinum electrodes

workflow in one device

- Simple to operate via an intuitive integrated interface. No need for additional accessories.
- Bento Lab weighs less than 3.5kg and is easy to transport and store.

The external gel box and tube rack attach effortlessly, so you are set up for research in less than a minute.