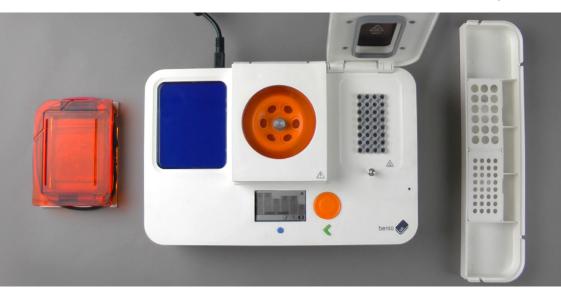

## Take your lab wherever you go?

With Bento Lab, DNA barcoding is in your hands

workflow in one device

- Simple to operate via an intuitive integrated interface. No need for additional accessories.
- Bento Lab weighs less than 3.5kg and is easy to transport and store.

The external gel box and tube rack attach effortlessly, so you are set up for research in less than a minute.